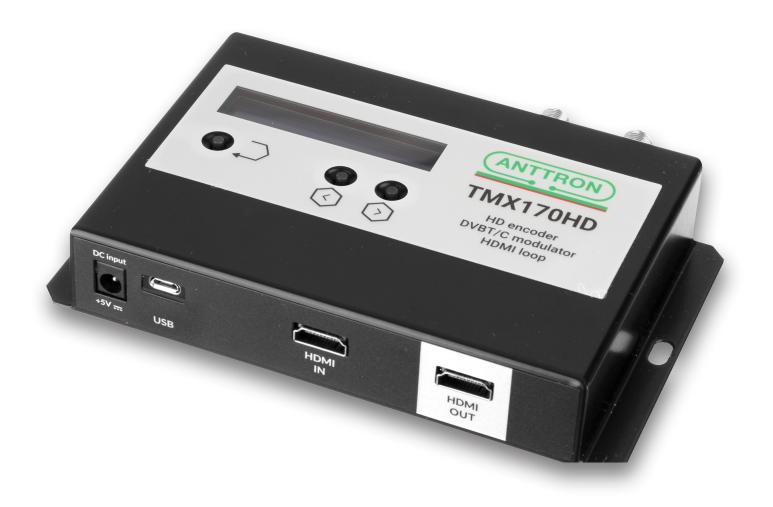

#### 2 - Description of the different elements HDMI output **C4 C1** Power supply input (5V/2A) **C5 RF** output **C2** USB input (PC programming) С3 HDMI input **C6** RF input (loop) loop DC input $\bigcirc$ ſ HDMI IN HDMI +5V .... USB OUT (C1 C2 C3 C4 C6 A1) ANTTRON A1 Display T1 ENTER Τ1 T2 (ТЗ) **TMX170HD** HD encoder $\langle$ DVBT/C modulator T2 LEFT/BACK $\widehat{\mathbb{O}}$ HDMI loop $\bigcirc$ T3 RIGHT/FORWARD