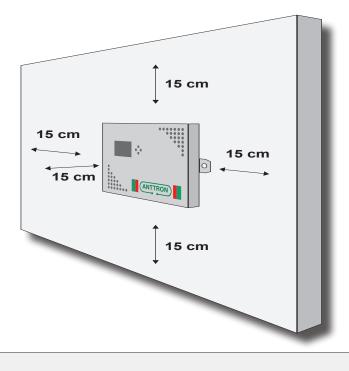

#### 7) VENTILATION AND INSTALLATION

To ensure optimal ventilation and thus avoid overheating of the product, the ventilation holes must never be covered.

Mount the product so that there is a minimum distance of 15 cm from the four sides, the front panel with the ventilation holes and other objects. In any case, the product must be installed in such a way as to guarantee the maximum possible natural ventilation (see illustration on page 5). Make sure that the product is not installed either in hermetically sealed places or near heat sources or other electronic equipment.