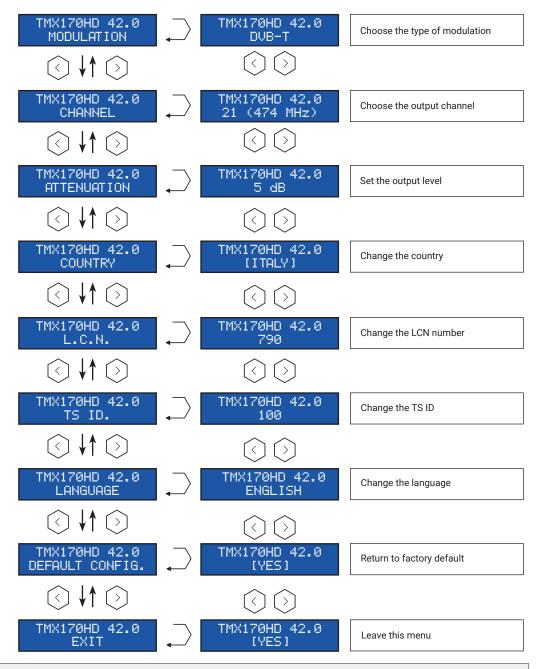

#### 3 - Software settings :

The TMX170HD has a quick menu to allow for quick basic settings. For advanced settings an advanced menu is available.

#### 3.1 - Quick menu :

To enter the quick menu please push following sequence of buttons When entered succesfully, the quick menu comes accessible, use the buttons to move between the different menu options. Click and hold the button to select a menu option and use the buttons to change the value for that option. Changes are automatically saved.