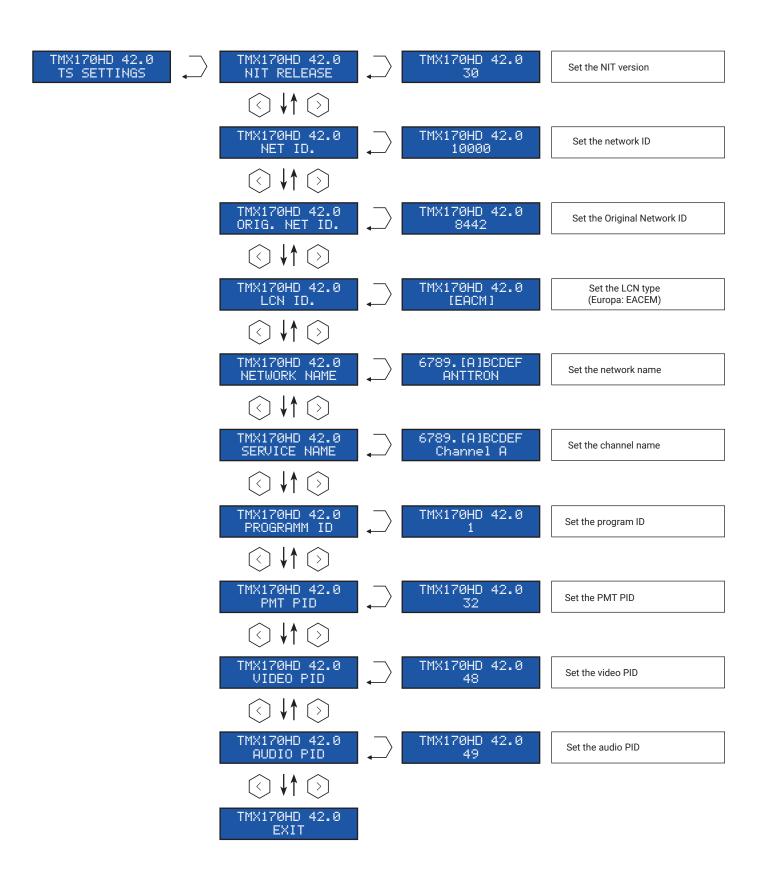

#### 3 - Software settings :

The TMX170HD has a quick menu to allow for quick basic settings. For advanced settings an advanced menu is available.

#### 3.1 - Quick menu :

To enter the quick menu please push following sequence of buttons When entered succesfully, the quick menu comes accessible, use the buttons to move between the different menu options. Click and hold the button to select a menu option and use the buttons to change the value for that option. Changes are automatically saved.