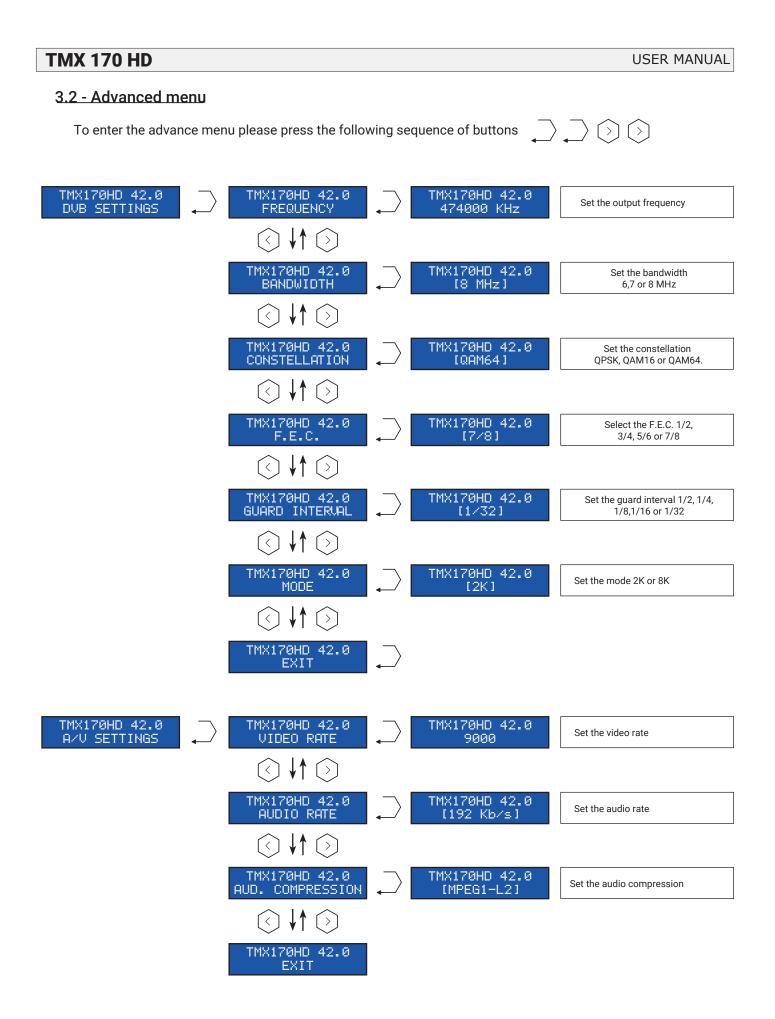

#### 3 - Software settings :

The TMX170HD has a quick menu to allow for quick basic settings. For advanced settings an advanced menu is available.